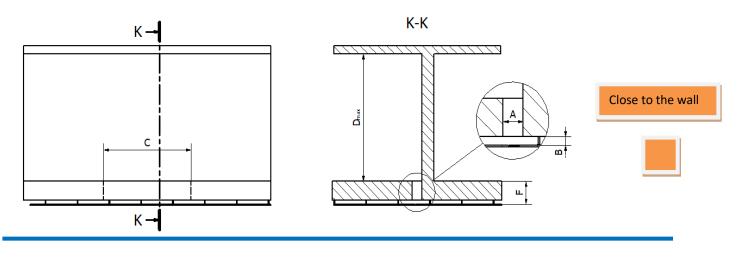

### **Apartment data:**

\*Floor hole size width [A]:...... [cm]
\*Floor hole size length [C]:...... [cm]
\*Height beneath the ceiling [D<sub>max</sub>]:..... [cm]
\*Space beneath the ground and floor cover (parquet) [B]:..... [cm] - (Only for raised floor system)

\*Floor thickness [F] : ..... [cm]

### -Choose mounting type (tick correct checkbox):

Please take into consideration, that the unit requires at least 40 cm extra space for the mechanism

Please draw any additional limits or necessary informations in the frame visible above.