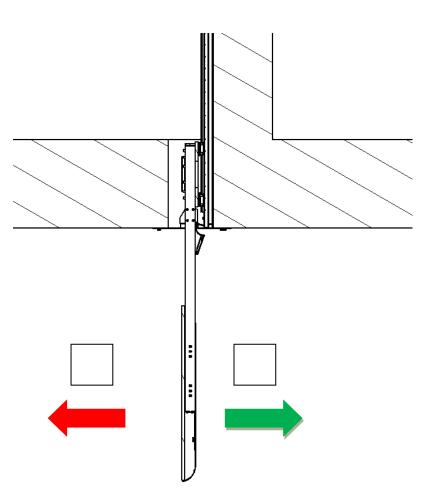

mount).





# **SECTION B**

## **Apartment data:**

\*Ceiling hole size width [A]:...... [cm]
\*Ceiling hole size length [C]:...... [cm]
\*Height beneath the ceiling [D<sub>max</sub>]:...... [cm]
\*Space beneath basic ceiling and suspended ceiling [B]:..... [cm] - (write "0" for no suspended ceiling )

\*Ceiling thickness [F] : ..... [cm]

### -Choose mounting type (tick correct checkbox):





<u>Please take into consideration, that the unit requires at least 40 cm extra space for the mechanism</u> <u>Please draw any additional limits or necessary informations in the frame visible above.</u> <u>Please draw, which direction should the TV be facing, and which way should it drive (UP-DOWN / DOWN-UP)</u>





-Choose the Screen direction (only if you choose close to the wall type mount).





#### Standard set contains:

| ✓ Lifting mechanism                                                                                                                                                                                                                 |              |
|-------------------------------------------------------------------------------------------------------------------------------------------------------------------------------------------------------------------------------------|--------------|
| ✓ Control box with <u>Active RJ-45 socket</u>                                                                                                                                                                                       |              |
| $\checkmark$ Plastic cab