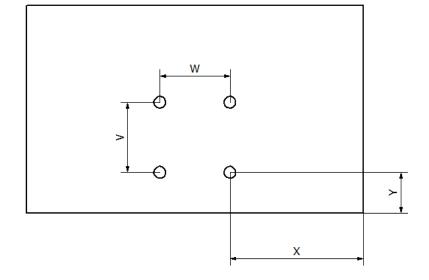

## **TV Screen Data:**

- \* TV Make/Model:.....
- (link or datasheet is acceptable).
- Screen size:.....[inch]
- Width:.....[cm]

Height:.....[cm]

VESA placement on the back

X:..... [cm]

Y:..... [cm]

VESA (W x V):.....[cm]