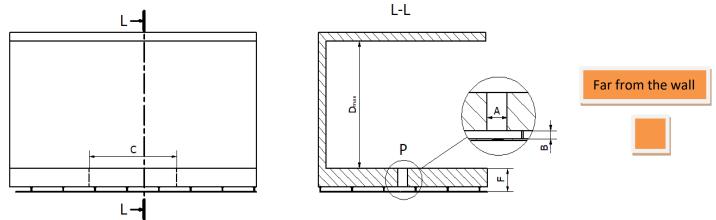

## **Apartment data:**

\*Ceiling hole size width [A]:...... [cm]
\*Ceiling hole size length [C]:...... [cm]
\*Height beneath the ceiling [D<sub>max</sub>]:...... [cm]
\*Space beneath basic ceiling and suspended ceiling [B]:..... [cm] - (write "0" for no suspended ceiling )

\*Ceiling thickness [F] : ..... [cm]

### -Choose mounting type (tick correct checkbox):

<u>Please take into consideration, that the unit requires at least 40 cm extra space for the mechanism</u> <u>Please draw any additional limits or necessary informations in the frame visible above.</u> <u>Please draw, which direction should the TV be facing, and which way should it drive (UP-DOWN / DOWN-UP)</u>