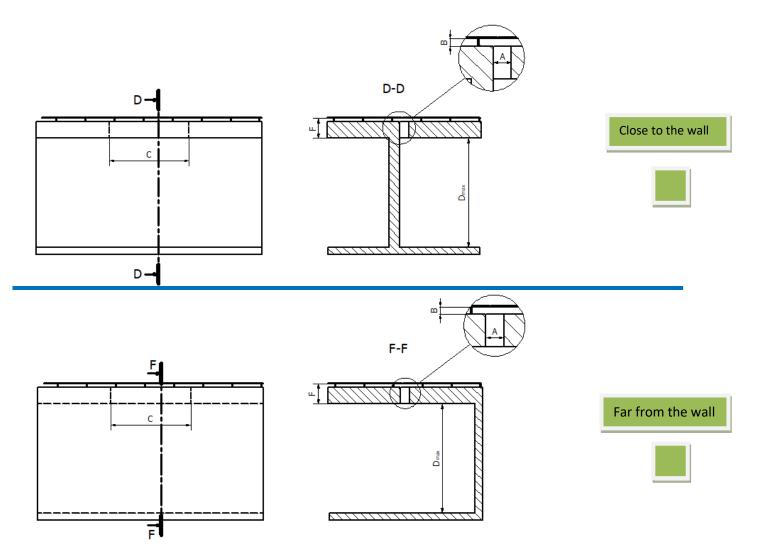

### **Apartment data:**

\*Floor hole size width [A]:...... [cm]
\*Floor hole size length [C]:...... [cm]
\*Height beneath the ceiling [D<sub>max</sub>]:..... [cm]
\*Space beneath the ground and floor cover (parquet) [B]:..... [cm] - (Only for raised floor system)

\*Floor thickness [F] : ..... [cm]

### -Choose mounting type (tick correct checkbox):

Please take into consideration, that the unit requires at least 40 cm extra space for the mechanism

Please draw any additional limits or necessary informations in the frame visible above.

## **Apartment data:**

\*Ceiling hole size width [A]:...... [cm]
\*Ceiling hole size length [C]:...... [cm]
\*Height beneath the ceiling [D<sub>max</sub>]:...... [cm]
\*Space beneath basic ceiling and suspended ceiling [B]:..... [cm] - (write "0" for no suspended ceiling )

\*Ceiling thickness [F] : ..... [cm]

### -Choose mounting type (tick correct checkbox):

<u>Please take into consideration, that the unit requires at least 40 cm extra space for the mechanism</u> <u>Please draw any additional limits or necessary informations in the frame visible above.</u> <u>Please draw, which direction should the TV be facing, and which way should it drive (UP-DOWN / DOWN-UP)</u>