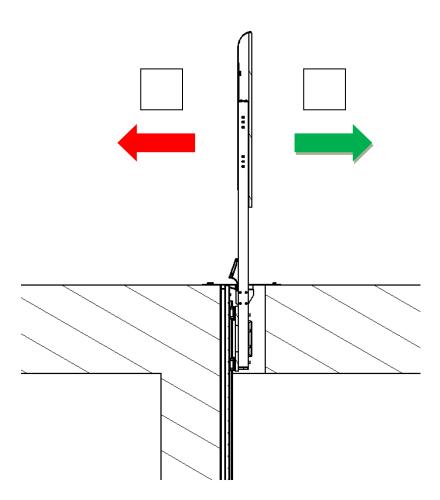

Please draw, which direction should the TV be facing, and which way should it drive (UP-DOWN / DOWN-UP)

-Choose the Screen direction (only if you choose close to the wall type mount).