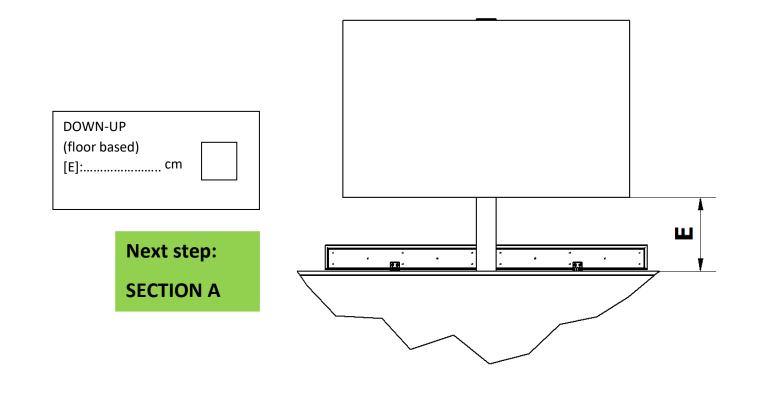

#### \*Choose the version (tick ckeckbox) and provide lifting height E

# **SECTION A**