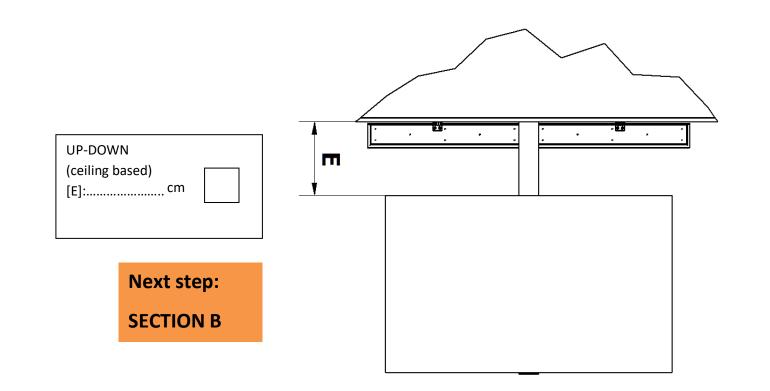

#### \*Choose the version (tick ckeckbox) and provide lifting height E

# **SECTION B**